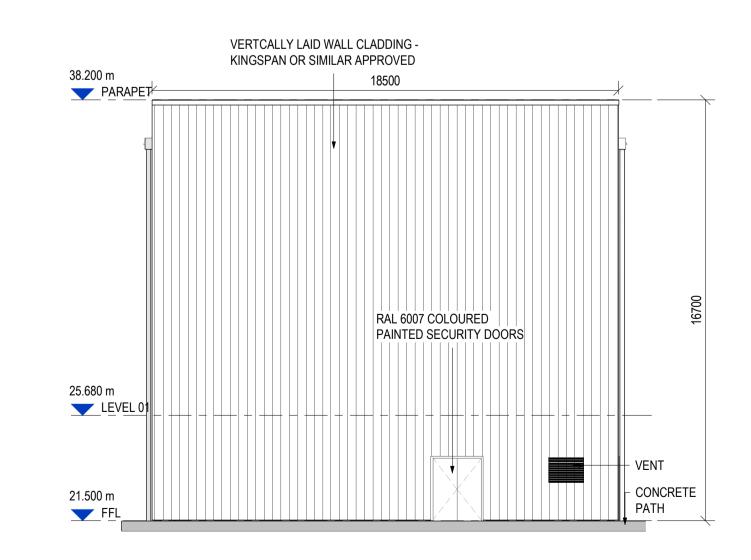

VERTCALLY LAID WALL CLADDING -KINGSPAN OR SIMILAR APPROVED 38.200 m PARAPET uPVC DRAIN PIPE uPVC DRAIN PIPE uPVC DRAIN PIPE uPVC DRAIN PIPE **VENT** VENT 25.680 m LEVEL 01 CONCRETE PATH 21.500 m RAL 6007 COLOURED RAL 6007 COLOURED PAINTED SECURITY DOORS PAINTED SECURITY DOORS