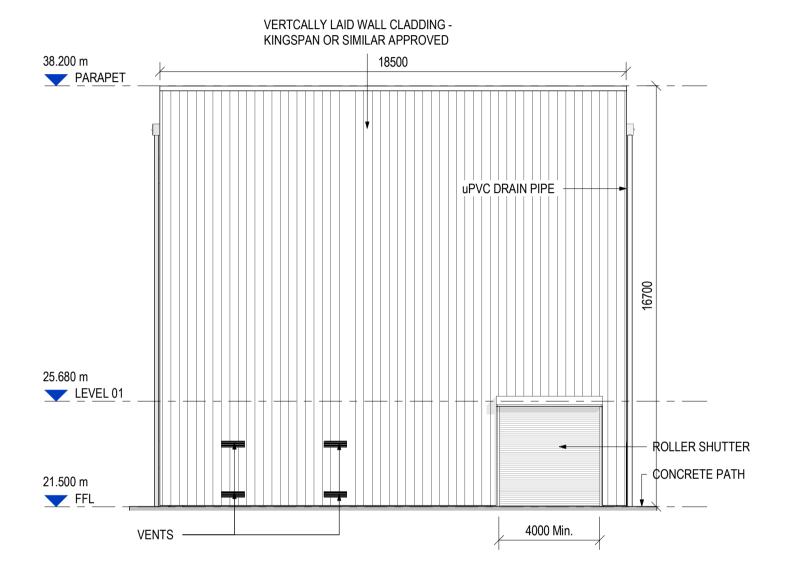

## NORTH ELEVATION

SCALE NTS

VERTCALLY LAID WALL CLADDING -KINGSPAN OR SIMILAR APPROVED VENT **VENT** 38.200 m 49000 PARAPE uPVC DRAIN PIPE RAL 6007 COLOURED PAINTED SECURITY DOORS RAL 6007 COLOURED RAL 6007 COLOURED PAINTED SECURITY DOORS PAINTED SECURITY DOORS 25.680 m \_\_\_\_\_\_LEVEL\_01 - CONCRETE PATH 21.500 m